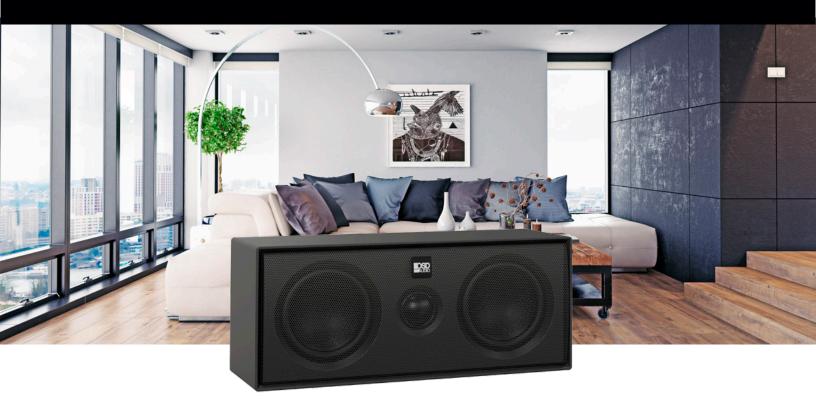

## **NERO MODQ3** Bookshelf Speaker

OSD Audio's Nero MODQ3 Modular Bookshelf/Monitor Speaker delivers pure and immersive sound to home theaters or 2-channel listening room. Sold as a single speaker, this customizable monitor works as a stand-alone or bookshelf speaker and includes a magnetic cabinet linking system to create a wall of sound or a high performance soundbar. Optional steel joint pivoting mounting bracket (sold separately).

## **SPECIFICATIONS**

- Woofer: 2 X 3" (80mm) Fiber-Glass Cone, Rubber Surround
- Tweeter: 1" (25mm) Silk Soft Dome
- Power Handling: 60W RMS 120W Peak
- Freq Range: 100Hz 20kHz
- Sensitivity: 85dB
- Impedance: 8 Ohm
- SPL: Max 103 dB Peak 106 dB
- Termination: 4mm Three Way Binding Post

- Grille: Perforated Metal
- Cabinet: MDF Sealed, Acoustic Suspension, MDF
- Mounting Hardware: Built-In Keyhole Mounts
- Dimensions: 11.25" x 4.76" x 4.84
  - (286mm x 121mm x 123mm)
- Pivoting Mount Sold Separately (Sku: NERO-MODQ-Mount)
- Warranty: 10 Year